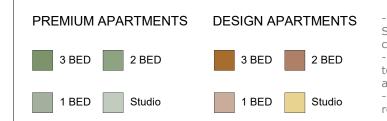

- Measurements are given on a gross basis, without finishing work. Some measurements and drawings can be subject to changes during construction.

-Each difference being more or less and within acceptable tolerances, will mean a loss of profit to the buyer without price adjustments.

-Changes may be made to this plan according to the realization requirements.

-The furniture and the flooring layout are given only as an example. -Full information about the radiators, electrical and ventilation equipment will be provided during construction.

-The measurements of the radiators and the location of the false ceilings are given only as an example.

-The kitchen layout and technical equipment sizes are provided for information only and are not contractual. Specific documents can be provided dur