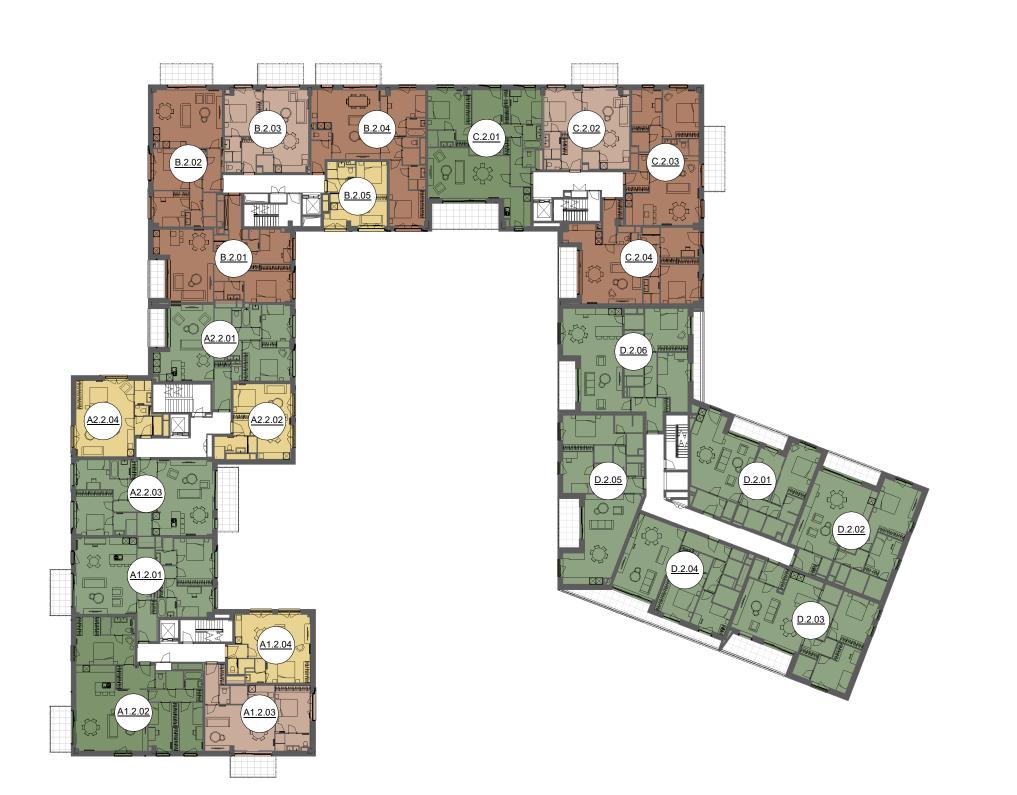

- Measurements are given on a gross basis, without finishing work. Some measurements and drawings can be subject to changes during construction.

-Each difference being more or less and within acceptable tolerances, will mean a loss of profit to the buyer without price adjustments.

-Changes may be made to this plan according to the realization requirements.

-The furniture and the flooring layout are given only as an example. -Full information about the radiators, electrical and ventilation equipment will be provided during construction.

-The measurements of the radiators and the location of the false ceilings are given only as an example.

-The kitchen layout and technical equipment sizes are provided for information only and are not contractual. Specific documents can be provid